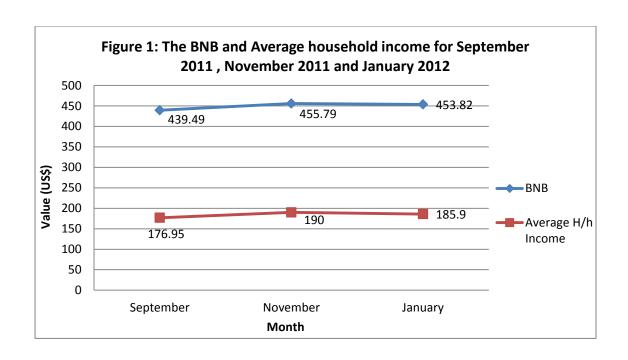

## January 2012 BNB<sup>1</sup>

The cost of the BNB for Mutare has dropped by 0.43%, from \$455.79 in November 2011 to \$453.82 in January 2012. The cost of basic food items has not changed much, except for a slight decrease in the cost of vegetables (onions, greens and tomatoes), mainly attributed to their increased availability on the market. On average, a green bar of soap has risen to \$1.70 up from \$1.55 two months ago. No announcements regarding changes in water and electricity bills were done since October last year.

## The BNB and household income: Aftermath of the BONUS Season!

The festive season came and vanished with it the13th checks that temporarily brought smiles to many workers' faces. Average household incomes for the 10 households that we are tracking dropped from an average of \$190.00 in November 2011 to \$185.90 in January 2012 (probably because of the BONUS factor) (see Figure 1 below).