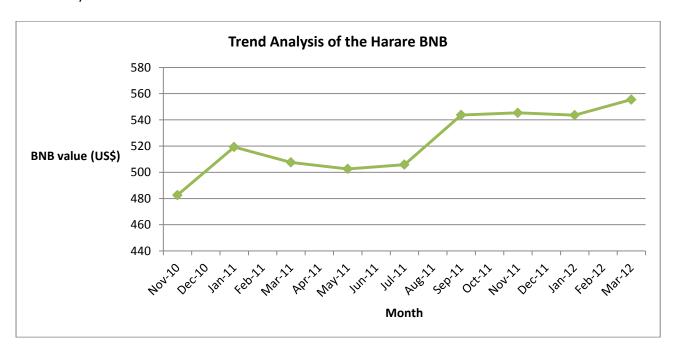

<br>@ \$40<br>each | \$40/month              |
| Fuel & Lighting | Paraffin (Pump price)  |                                                                | \$1.21/Litre            |
|                 | Diesel (Pump price)    |                                                                | \$1.35/Litre            |
|                 | Petrol (Pump price)    |                                                                | \$1.44/Litre            |
|                 | matches                |                                                                | \$.70/pack of 10        |
|                 | Candles                |                                                                | \$1.65/pack of 6        |

Trend analysis of the cost of the BNB from November 2010 to March 2012