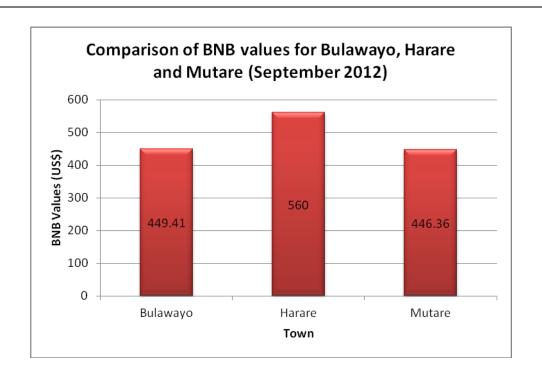

## Bulawayo September 2012 BNB<sup>1</sup>

| ltem                              | Preferred brand                  | Unit<br>available | Quantity               | Harare Average<br>(US\$)  |
|-----------------------------------|----------------------------------|-------------------|------------------------|---------------------------|
| A. Essential Food Items:          |                                  |                   |                        |                           |
| Mealie Meal                       | Red Seal (Roller meal)           | 20kg              | 2                      | 20.53                     |
| Sugar                             | Brown Sugar                      | 2kg               | 4                      | 8.87                      |
| Cooking oil                       | Gold Star                        | 2litres           | 2                      | 7.37                      |
| Beef                              | Economy                          | 1kg               | 5                      | 26.67                     |
| Chicken                           | Chicken Cuts                     | 2kg               | 2                      | 13.80                     |
| Salt                              | Red Seal                         | 1kg               | 2                      | 0.83                      |
| Tea leaves                        | Stella Tea                       | 250g              | 1                      | 2.25                      |
| Bread                             | Lobels                           | 1 loaf            | 30                     | 27.50                     |
| Milk                              | Chimombe                         | 500ml             | 12                     | 9.34                      |
| Sugar Beans                       |                                  | 500g              | 4                      | 5.00                      |
| Vegetables                        |                                  | Bunche            | 22.5                   | 13.43                     |
| Tomatoes                          |                                  | 1kg               | 10                     | 14.03                     |
| Kapenta                           |                                  | 1kgl              | 1                      | 9.66                      |
| Onions                            |                                  | 1kg               | 10                     | 14.45                     |
| Eggs                              |                                  | 1crate            | 2                      | 10.08                     |
| Sub Total                         |                                  |                   | _                      | 183.80                    |
| B. Essential Non Food Items       |                                  |                   |                        | 103.00                    |
| Bath soap                         | Geisha                           | 250g              | 5                      | 4.18                      |
| Laundry soap                      | Green Bar                        | 1kg               | 5                      | 8.06                      |
| Washing Powder                    | Sunlight                         | 1kg               | 2                      | 6.30                      |
| Petroleum Jelly                   | Vaseline                         | 250g              | 2                      | 3.51                      |
| •                                 |                                  |                   | +                      | 2.88                      |
| Toothpaste                        | Colgate                          | 100ml             | 2                      |                           |
| Sanitary wear                     | Always                           | 500g              | 1                      | 1.44                      |
| Toilet paper                      | Softex                           | Pack of 4         | 6                      | 7.39                      |
| Sub-total                         |                                  |                   |                        | 33.75                     |
| C. Rates and other services       |                                  |                   |                        |                           |
| Water & Sanitation (medium cost - |                                  | r                 |                        | 4.24                      |
| fixed)                            | Water                            | fixed             |                        | 1.21                      |
|                                   | Average usage/month              | m3                | 80                     | 6.00                      |
|                                   | Sanitation (Sewage)              | fixed             | _                      | 8.65                      |
| Monthly rent (4 roomed house)     | Basic Accommodation              | per room          | 4                      | 200.00                    |
| Electricity                       | Fixed                            |                   |                        | 16.00                     |
|                                   | Average usage/month              | KW                | 0                      | 0.00                      |
| Sub-total Sub-total               |                                  |                   |                        | 231.86                    |
| Total BNB for Bulawayo            |                                  |                   |                        | 449.41                    |
| D. Other Costs                    |                                  |                   |                        |                           |
| Telephone/Communication           |                                  |                   | 1\$/day<br>\$0.50/trip | \$30/month                |
| Transport (public)                |                                  |                   |                        | \$30/month                |
| School Fees:                      |                                  |                   |                        |                           |
| Tertiary                          | University Public                |                   |                        | \$420 -<br>\$550/Semester |
|                                   | Technical/Colleges (Polytechnic) |                   | National               | \$175 -                   |
|                                   |                                  |                   | certificate            | \$200/term                |