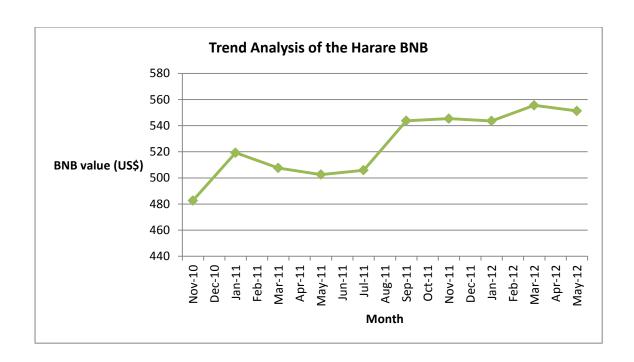

| Diesel (Pump price)                     |          |                                                                | \$1.35/Litre            |
|                                          | Petrol (Pump price)                     |          |                                                                | \$1.44/Litre            |
|                                          | matches                                 |          |                                                                | \$.70/pack of 10        |
|                                          | Candles                                 |          |                                                                | \$1.65/pack of 6        |

Trend analysis of the cost of the BNB from November 2010 to July 2012